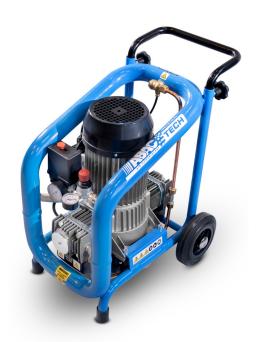

## **ATF-S 3 6 10**

## **Key Features**

- 100% Duty Cycle
- Oil Free
- Reduced Noise levels
- Direct Drive Pump
- Low Running Speeds
- Compact Footprint
- Patented Technology
- Low Maintenance Requirements

| <b>Model Description</b>    | ATF-S 3 6 10    |
|-----------------------------|-----------------|
| Product Code                | 4116000872      |
| Air Receiver Volume (Ltr)   | 6               |
| Capacity C.F.M (Disp)       | 11.7            |
| Capacity C.F.M (FAD @ 5Bar) | 7.1             |
| Pump layout                 | Vertical        |
| Cylinders                   | 2               |
| Pressure PSI (BAR)          | 145psi (10Bar)  |
| Motor Power Hp (kW)         | 3 (2.2)         |
| Motor Speed                 | 1400            |
| Voltage                     | 230/1/50        |
| Supply                      | 13Amp           |
| Noise Levels dB(A)          | 68              |
| Dimensions (mm)             | 470 × 400 × 600 |
| Weight (Kg)                 | 32              |
| Maintenance (Hrs)           | 3000            |
|                             |                 |